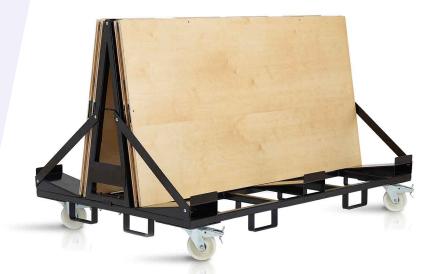

## Harlequin Accessories Harlequin Liberty panel cart

The **Harlequin Liberty panel cart** allows for safe storage and easy handling of Harlequin Liberty sprung floor panels, edge trims and ramps.

Carts are fast to load and unload and easy to manoeuvre with non-marking braked wheels.

- Stores up to 20 full size (2m x 1m) Harlequin Liberty sprung floor panels.
- Constructed from black scratch-resistant, powder-coated steel.
- Fitted with four heavy-duty swivel castors with brakes and non-marking polyamide wheels.
- Forklift pockets for side lifting.

## Specification guide

| Width               | 1270mm              |
|---------------------|---------------------|
| Length              | 2025mm              |
| Height (for panels) | 993mm               |
| Total height        | 1211mm              |
| Weight              | Approximately 112kg |