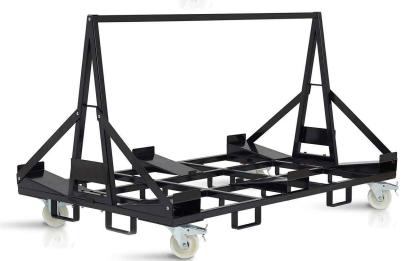

## Harlequin Accessories Harlequin Liberty panel cart

The **Harlequin Liberty panel cart** allows for safe storage and easy handling of Harlequin Liberty sprung floor panels, edge trims and ramps.

Carts are fast to load and unload and easy to manoeuvre with non-marking braked wheels.

- Stores up to 20 full size (2m x 1m) Harlequin Liberty sprung floor panels.
- Constructed from black scratch-resistant, powder-coated steel.
- Fitted with four heavy-duty swivel castors with brakes and non-marking polyamide wheels.
- Forklift pockets for side lifting.

## Specification guide

| Width               | 1270mm              |
|---------------------|---------------------|
| Length              | 2025mm              |
| Height (for panels) | 993mm               |
| Total height        | 1211mm              |
| Weight              | Approximately 112kg |