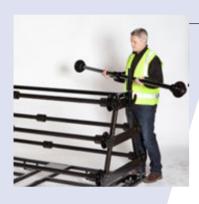

Two handles are supplied with each cart to assist with loading and unloading and, when not in use, these locate on the end sections to help manoeuvre the cart itself.

A lockable tool box – ideal for keeping tools for cutting and fitting vinyl floors close to hand