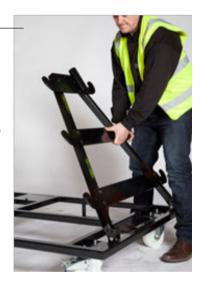

The carts are fitted with four heavy-duty swivel castors; with brakes and non-marking polyamide wheels.

Simplifying the task of assembly from the supplied flat-pack, which previously required three people, the easy two-stage operation can now be managed by just one.