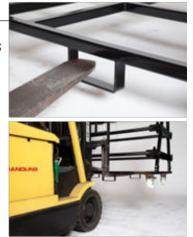

The heavy gauge poles which support the rolls of flooring have special end fittings to locate them securely on the cart and a centre support to prevent bowing of the rolls.

There are pallet saddles for forklift guidance as the whole unit is designed so it can be lifted.