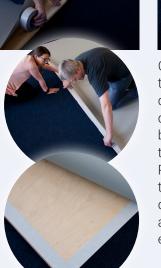

## How to assemble

Place your 1m x 1m and 2m x 1m Harlequin Liberty<sup>®</sup> sprung floor panels

onto your sub-floor. Push the smaller panel against the larger panel and join them together using the locking tool. You will need to turn the locking tool a full 360 degree revolution and will hear a noticeable 'click' once the latch and lock mechanism has joined together.

Place your other 1m x 1m and 2m x 1m Harlequin Liberty® sprung floor panels onto your sub-floor, so that they are in a brickwork layout. Push the panels against the other panels and join them together using the locking tool.