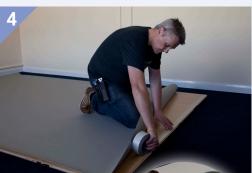

Roll out your 2m x 3m roll of Harlequin Reversible vinyl top surface onto the Harlequin Liberty<sup>®</sup> sprung floor.

Around all the edges of the Harlequin Liberty<sup>®</sup> sprung floor, apply the Harlequin double-sided dance floor tape.

Gradually unpeel the Harlequin double-sided dance floor tape before sticking the Harlequin Reversible vinyl top surface down as you go around the edges.

Your Harlequin Professional Home Studio Kit is now ready for use, although we recommend that you clean it first using Harlequin vinyl dance floor cleaner.