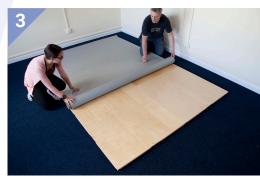

Roll out your 2m x 3m roll of Harlequin Reversible vinyl top surface onto the Harlequin Liberty<sup>®</sup> sprung floor.

Around all the edges of the Harlequin Liberty<sup>®</sup> sprung floor, apply the Harlequin double-sided dance floor tape.