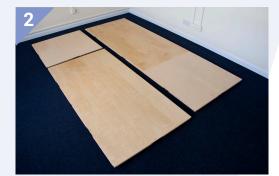

## How to assemble

Place your 1m x 1m and 2m x 1m Harlequin Liberty<sup>®</sup> sprung floor panels

onto your sub-floor. Push the smaller panel against the larger panel and join them together using the locking tool. You will need to turn the locking tool a full 360 degree revolution and will hear a noticeable 'click' once the latch and lock mechanism has joined together.

Place your other 1m x 1m and 2m x 1m Harlequin Liberty® sprung floor panels onto your sub-floor, so that they are in a brickwork layout. Push the panels against the other panels and join them together using the locking tool.