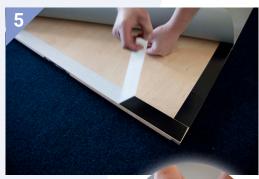

Roll out your 2m x 3m roll of Harlequin Reversible vinyl top surface onto the Harlequin Liberty<sup>®</sup> sprung floor.

Around all the edges of the Harlequin Liberty<sup>®</sup> sprung floor, apply the Harlequin double-sided dance floor tape.

Gradually unpeel the Harlequin double-sided dance floor tape before sticking the Harlequin Reversible vinyl top surface down as you go around the edges.

Your Harlequin Professional Home Studio Kit is now ready for use, although we recommend that you clean it first using Harlequin vinyl dance floor cleaner.