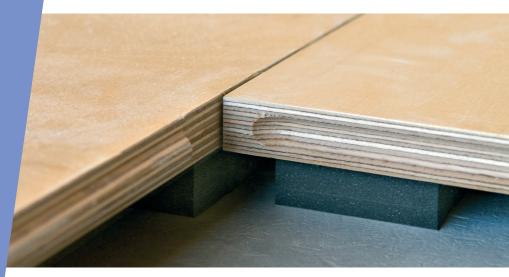

## How to assemble

Place your 1m x 1m and 2m x 1m Harlequin Liberty<sup>®</sup> sprung floor panels

onto your sub-floor. Push the smaller panel against the larger panel and join them together using the locking tool. You will need to turn the locking tool a full 360 degree revolution and will hear a noticeable 'click' once the latch and lock mechanism has joined together.

Place your other 1m x 1m and 2m x 1m Harlequin Liberty® sprung floor panels onto your sub-floor, so that they are in a brickwork layout. Push the panels against the other panels and join them together using the locking tool.