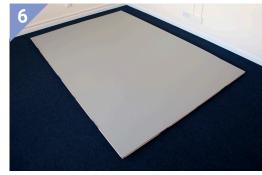

Gradually unpeel the Harlequin double-sided dance floor tape before sticking the Harlequin Reversible vinyl top surface down as you go around the edges.

Your Harlequin Professional Home Studio Kit is now ready for use, although we recommend that you clean it first using Harlequin vinyl dance floor cleaner.