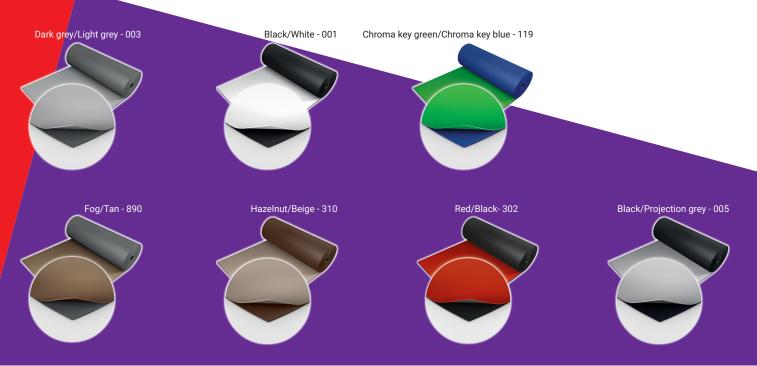

## Specification guide

| Permanent or Portable | Portable                                                                                                                                         |
|-----------------------|--------------------------------------------------------------------------------------------------------------------------------------------------|
| Roll width            | 2m                                                                                                                                               |
| Roll length           | 10m, 15m, 18m, 20m, 25m                                                                                                                          |
| Colours               | Black/Grey, Dark grey/Light grey, Black/White, Fog/Tan,<br>Hazelnut/Beige, Red/Black, Chroma key green/Chroma<br>key blue, Black/Projection grey |
| Thickness             | 1.3mm                                                                                                                                            |
| Weight                | 1.6kg/m²                                                                                                                                         |
| Fire rating           | Bfl-s1 (EN 13501-1)                                                                                                                              |