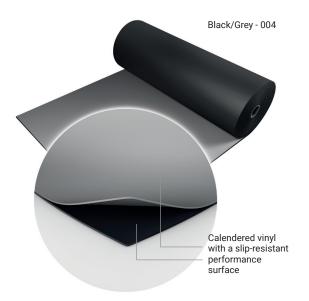

## Harlequin Reversible TM

**Harlequin Reversible** is the original double-sided performance floor. It's a lightweight calendered vinyl that rolls out quickly, lays flat and stays flat. It's hard-wearing and slip-resistant on both sides, providing two floors in one.

## Specification guide

| Permanent or Portable | Portable                                                                                                                                         |
|-----------------------|--------------------------------------------------------------------------------------------------------------------------------------------------|
| Roll width            | 2m                                                                                                                                               |
| Roll length           | 10m, 15m, 18m, 20m, 25m                                                                                                                          |
| Colours               | Black/Grey, Dark grey/Light grey, Black/White, Fog/Tan,<br>Hazelnut/Beige, Red/Black, Chroma key green/Chroma<br>key blue, Black/Projection grey |
| Thickness             | 1.3mm                                                                                                                                            |
| Weight                | 1.6kg/m²                                                                                                                                         |
| Fire rating           | Bfl-s1 (EN 13501-1)                                                                                                                              |