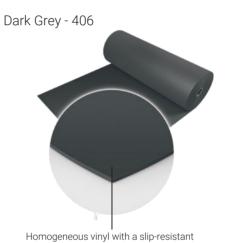

## Standfast

Harlequin Standfast is a durable multi-purpose homogeneous vinyl performance floor with a slip-resistant surface. It is is an ideal heavy-duty floor for studios as well as stage flooring for dance studios and theatres.

## **Specification Guide**

| Material                  | Homogeneous vinyl                                                     |
|---------------------------|-----------------------------------------------------------------------|
| Permanent or Portable     | Permanent                                                             |
| Roll Lengths              | 10m, 15m, 20m                                                         |
| Roll Width                | 1.5m                                                                  |
| Thickness                 | 2.6mm                                                                 |
| Weight                    | 3.4kg/m²                                                              |
| Finish                    | Smooth                                                                |
| Fire Rating               | Cfl-s1 (EN 13501-1)                                                   |
| Warranty                  | 10 years if installed by Harlequin                                    |
|                           | 5 years if installed by the customer                                  |
| Impact Sound Reduction    | 3dB, with Activity sprung floor 22dB                                  |
| Fixing Type               | Adhesive                                                              |
| Seams                     | Welded                                                                |
| Light Reflectance         | 406-8, 501-2, 004-28                                                  |
| Gloss Level               | Nominal 6                                                             |
| Lightfastness             | >6                                                                    |
| Recycled Content          | 23-30%                                                                |
| VOC Emissions             | ≤0.5mg/m³                                                             |
| Recyclability             | 100%                                                                  |
| Underfloor Heating        | Suitable for use with underfloor heating                              |
| Third Party Certification | Environmental Product Declaration A+<br>LEED, BREEAM, REACH Compliant |