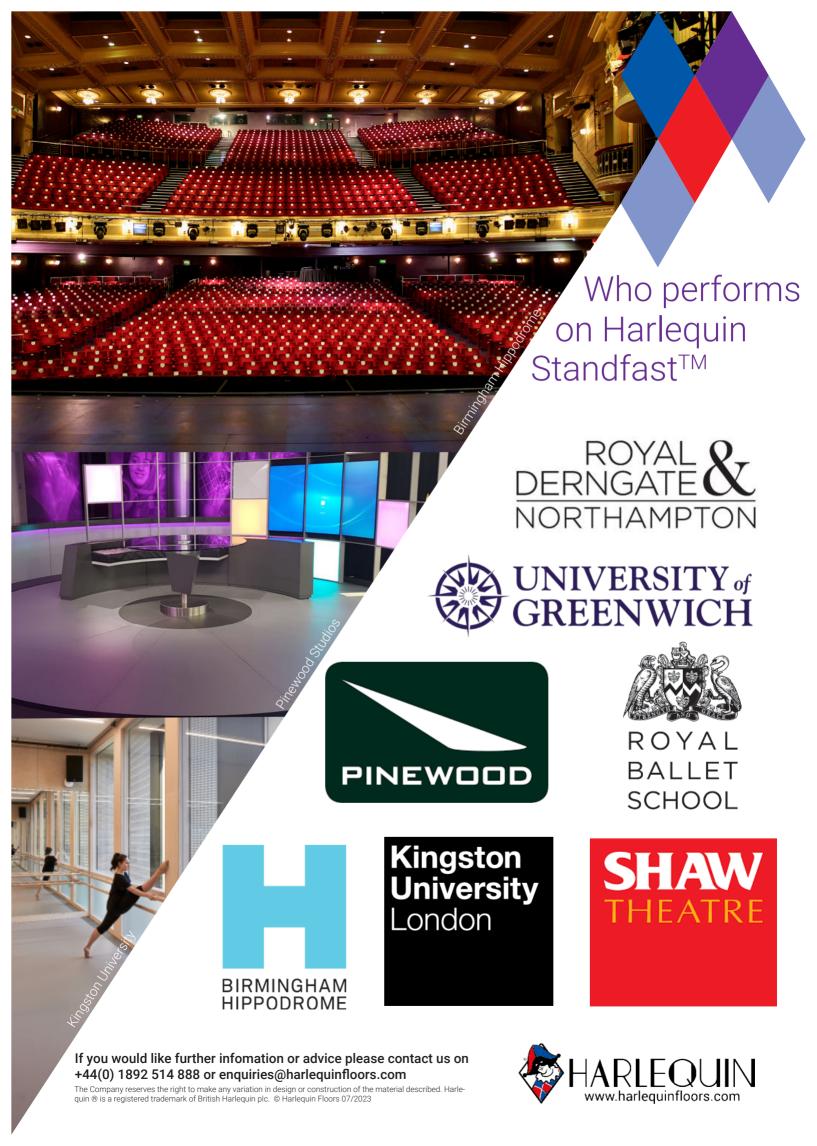

Usage: Harlequin Standfast is suitable for theatre, drama and many genres of dance including percussive dance (flamenco, Irish and tap), hip-hop, jazz, street and Zumba. It is also ideal as a multi-use stage floor.