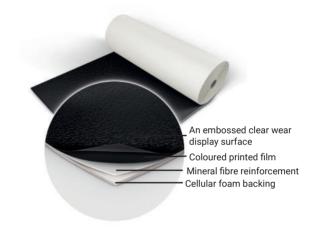

## $Show floor^{\text{TM}}$

**Harlequin Showfloor** is a multi-layered vinyl performance floor with a cellular foam backing and an embossed display surface to help prevent scuff marks. It is lightweight, reusable, and perfect for use as a temporary floor at any event.