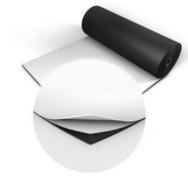

|
| Lightfastness             | ≥6                                                                                |
| Recycled Content          | 23-30%                                                                            |
| VOC Emissions             | ≤0.5mg/m³                                                                         |
| Recyclability             | 100%                                                                              |
| Underfloor Heating        | Suitable for use with underfloor heating                                          |
| Third Party Certification | Environmental Product Declaration A <sup>+</sup><br>LEED, BREEAM, REACH Compliant |

Available Colours:

Black/Grey - 004



Black/White - 001