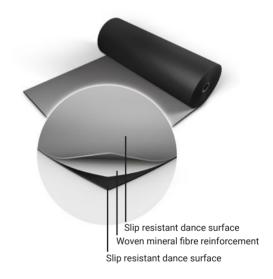

## Reversible Pro

**Harlequin Reversible Pro** is a double-sided vinyl performance floor featuring a mineral fibre interply layer, making it dimensionally stable and an ideal surface for printing. It is a lightweight hard-wearing calendared vinyl with a slip-resistant performance surface on both sides.

**Installation:** Harlequin Reversible Pro is specified for temporary 'loose-lay' installation. It can be rolled out on any flat, smooth surface. It rolls out quickly, lays flat and stays flat.

**Usage:** Harlequin Reversible Pro is suitable for use in theatres, concerts and touring, displays, exhibitions, television, aerobics and for many genres of dance including ballet, contemporary, percussive dance (flamenco, Irish and tap) hiphop, jazz, street and Zumba.