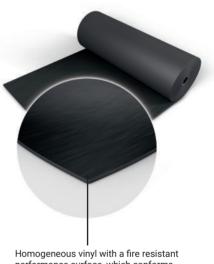

## Harlequin Marine

**Harlequin Marine** is a hard-wearing, homogeneous vinyl dance floor which conforms to International Marine Organization (IMO) standards and fire ratings and is widely installed on cruise liners. It is fire resistant, with a slightly marbled surface.

## **Specification Guide**

| Material                  | Homogeneous vinyl                                                              |
|---------------------------|--------------------------------------------------------------------------------|
| Permanent or Portable     | Permanent                                                                      |
| Roll Length               | 20m                                                                            |
| Roll Width                | 2m                                                                             |
| Thickness                 | 2mm                                                                            |
| Weight                    | 3.35kg/m <sup>2</sup>                                                          |
| Finish                    | Marbled                                                                        |
| Fire Rating               | IMO FTP Code part 2 & 5                                                        |
| Warranty                  | 10 years if installed by Harlequin                                             |
|                           | 5 years if installed by the customer                                           |
| Fixing Type               | Adhesive                                                                       |
| Seams                     | Welded                                                                         |
| Light Reflectance         | 501-2                                                                          |
| Gloss Level               | Nominal 8                                                                      |
| Lightfastness             | ≥6                                                                             |
| Recycled Content          | 23-30%                                                                         |
| VOC Emissions             | ≤0.5mg/m³                                                                      |
| Recyclability             | 100%                                                                           |
| Underfloor Heating        | Suitable for use with underfloor heating                                       |
| Third Party Certification | Environmental Product Declaration A <sup>+</sup> LEED, BREEAM, REACH Compliant |