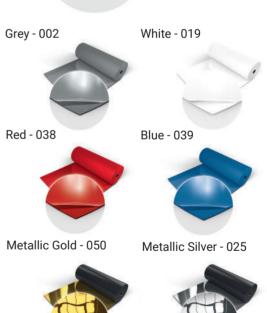

## Available Colours:

## Specification Guide

| Material                  | Heterogeneous vinyl                                                               |
|---------------------------|-----------------------------------------------------------------------------------|
| Permanent or Portable     | Portable                                                                          |
| Roll Lengths              | Metallics & colours - 10m, 15m, 20m, 30m<br>Blue - 10m, 20m                       |
| Roll Width                | 1.5m                                                                              |
| Thickness                 | 1.5mm                                                                             |
| Weight                    | 1.96kg/m <sup>2</sup>                                                             |
| Finish                    | Smooth                                                                            |
| Fire Rating               | Bfl-s1 (EN 13501-1)                                                               |
| Warranty                  | 2 years                                                                           |
| Impact Sound Reduction    | 3dB                                                                               |
| Fixing Type               | Таре                                                                              |
| Seams                     | Taped                                                                             |
| Gloss Level               | High gloss                                                                        |
| Lightfastness             | ≥6                                                                                |
| Recycled Content          | 23-30%                                                                            |
| VOC Emissions             | ≤0.5mg/m³                                                                         |
| Recyclability             | 100%                                                                              |
| Underfloor Heating        | Not suitable for use with underfloor heating                                      |
| Third Party Certification | Environmental Product Declaration A <sup>+</sup><br>LEED, BREEAM, REACH Compliant |