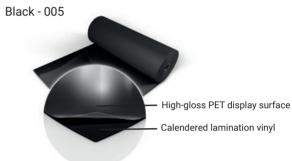

## Hi-Shine<sup>TM</sup>

**Harlequin Hi-Shine** has a unique scratch resistant, high-gloss surface which creates a striking glossy, reflective surface. It is a hard-wearing and reusable vinyl floor, ideal for touring.

## Specification Guide

| Material                  | Heterogeneous vinyl                                                               |
|---------------------------|-----------------------------------------------------------------------------------|
| Permanent or Portable     | Portable                                                                          |
| Roll Lengths              | Metallics & colours - 10m, 15m, 20m, 30m<br>Blue - 10m, 20m                       |
| Roll Width                | 1.5m                                                                              |
| Thickness                 | 1.5mm                                                                             |
| Weight                    | 1.96kg/m <sup>2</sup>                                                             |
| Finish                    | Smooth                                                                            |
| Fire Rating               | Bfl-s1 (EN 13501-1)                                                               |
| Warranty                  | 2 years                                                                           |
| Impact Sound Reduction    | 3dB                                                                               |
| Fixing Type               | Таре                                                                              |
| Seams                     | Taped                                                                             |
| Gloss Level               | High gloss                                                                        |
| Lightfastness             | ≥6                                                                                |
| Recycled Content          | 23-30%                                                                            |
| VOC Emissions             | ≤0.5mg/m³                                                                         |
| Recyclability             | 100%                                                                              |
| Underfloor Heating        | Not suitable for use with underfloor heating                                      |
| Third Party Certification | Environmental Product Declaration A <sup>+</sup><br>LEED, BREEAM, REACH Compliant |