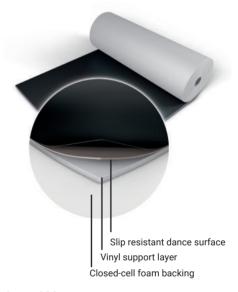

0-2, 880-39                                                         |
| Gloss Level               | Nominal 6                                                             |
| Lightfastness             | ≥6                                                                    |
| Recycled Content          | 23-30%                                                                |
| VOC Emissions             | ≤0.5mg/m³                                                             |
| Recyclability             | 100%                                                                  |
| Underfloor Heating        | Suitable for use with underfloor heating                              |
| Third Party Certification | Environmental Product Declaration A*<br>LEED, BREEAM, REACH Compliant |



Black - 180



Grey - 880